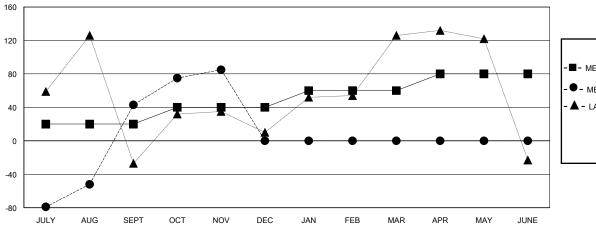

## District 315A2

GMT: LOCATION REP OF BANGLADESH GMT CA

| Clubs                 |               |           | Members       |                       |                       |                         |                                                    |
|-----------------------|---------------|-----------|---------------|-----------------------|-----------------------|-------------------------|----------------------------------------------------|
| RESULTS FOR 2023-2024 |               |           |               | RESULTS FOR 2023-2024 |                       |                         |                                                    |
| QUARTER               | NEW CLUB GOAL | NEW CLUBS | DROPPED CLUBS | QUARTER MEMB          | ER GROWTH NET<br>GOAL | MEMBER GROWTH<br>ACTUAL | DROPPED<br>MEMBERS ACTUAL<br>(including transfers) |
| JULY/AUG/SEPT         | 1             | 3         | 0             | JULY/AUG/SEPT         | 20                    | 159                     | 113                                                |
| OCT/NOV/DEC           | 0             | 0         | 0             | OCT/NOV/DEC           | 20                    | 50                      | 8                                                  |
| JAN/FEB/MAR           | 2             | 0         | 0             | JAN/FEB/MAR           | 20                    | 0                       | 0                                                  |
| APR/MAY/JUNE          | 2             | 0         | 0             | APR/MAY/JUNE          | 20                    | 0                       | 0                                                  |

## GOALS AND ACTUAL MEMBERS CUMULATIVE

| - 🔳 - | MEMBER    | GROWTH NET | r GOAL |
|-------|-----------|------------|--------|
| _     | WILINDLIN | CITCHILITE | 00/12  |

- ● - MEMBER GROWTH ACTUAL

- ▲ - LAST YEAR MEMBERSHIP ACTUAL