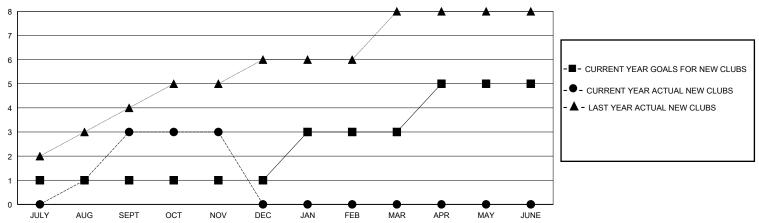

## District 315A2

GMT: LOCATION REP OF BANGLADESH GMT CA

| Clubs                 |               |           | Members       |                       |                       |                         |                                                    |
|-----------------------|---------------|-----------|---------------|-----------------------|-----------------------|-------------------------|----------------------------------------------------|
| RESULTS FOR 2023-2024 |               |           |               | RESULTS FOR 2023-2024 |                       |                         |                                                    |
| QUARTER               | NEW CLUB GOAL | NEW CLUBS | DROPPED CLUBS | QUARTER MEMB          | ER GROWTH NET<br>GOAL | MEMBER GROWTH<br>ACTUAL | DROPPED<br>MEMBERS ACTUAL<br>(including transfers) |
| JULY/AUG/SEPT         | 1             | 3         | 0             | JULY/AUG/SEPT         | 20                    | 159                     | 113                                                |
| OCT/NOV/DEC           | 0             | 0         | 0             | OCT/NOV/DEC           | 20                    | 50                      | 8                                                  |
| JAN/FEB/MAR           | 2             | 0         | 0             | JAN/FEB/MAR           | 20                    | 0                       | 0                                                  |
| APR/MAY/JUNE          | 2             | 0         | 0             | APR/MAY/JUNE          | 20                    | 0                       | 0                                                  |

## GOALS AND ACTUAL MEMBERS CUMULATIVE

| - 🔳 - | MEMBER    | GROWTH NET | r GOAL |
|-------|-----------|------------|--------|
| _     | WILINDLIN | CITCHILITE | 00/12  |

- ● - MEMBER GROWTH ACTUAL

- ▲ - LAST YEAR MEMBERSHIP ACTUAL